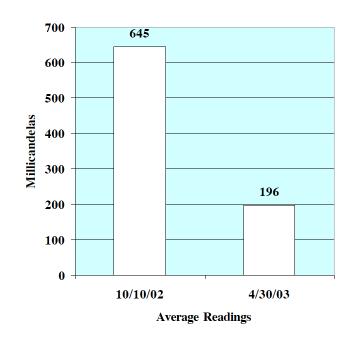

**Note**: This is an area at high elevation which received multiple plowing for 111 days during this season. No other material had maintained a presence through a single plowing season. The two materials in the photo below were applied within one week of each other. The photos

were taken 4/30/03