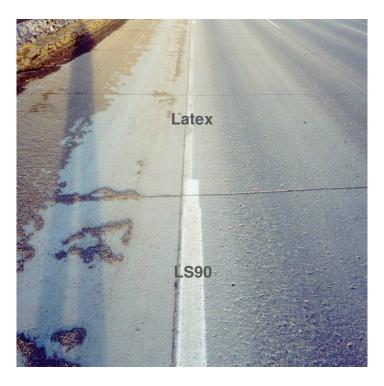

**Note**: This is an area at high elevation which received multiple plowing for 111 days during this season. No other material had maintained a presence through a single plowing season. The two materials in the photo below were applied within one week of each other. The photos

were taken 4/30/03