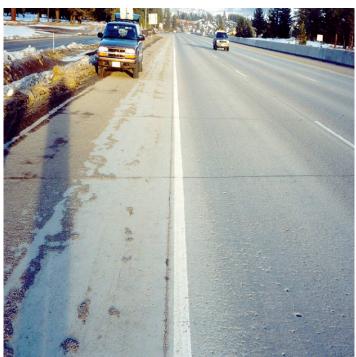

**Note**: This is an area at high elevation which received multiple plowing for 111 days during this season. No other material had maintained a presence through a single plowing season. The two materials in the photo below were applied within one week of each other. The photos

were taken 4/30/03